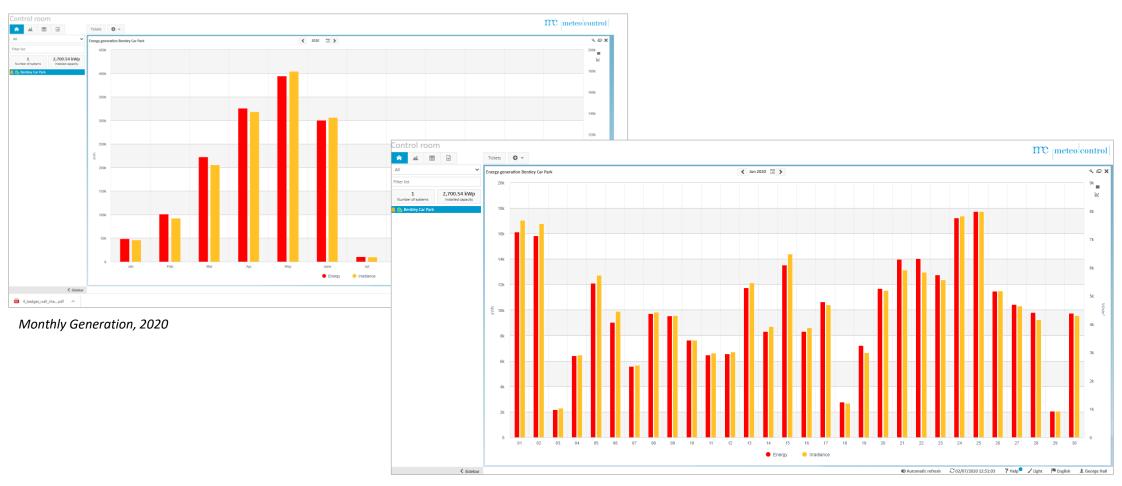

## Bentley Motors, Crewe - O&M: Back Office, Monitoring & Reporting

Daily Generation, June/July 2020