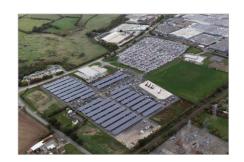

## JP Morgan Chase - Assessment: Solar Modelling, Shading, Surveys, DNO

| Car Park Size:       | 821 Spaces      |
|----------------------|-----------------|
| PV Installation:     | 2.24 MWp        |
| PV Panels Installed: | 5,337           |
| Annual Yield:        | 2,352 MWh       |
| Battery Storage:     | n/a             |
| Funder:              | JP Morgan Chase |
| DNO:                 | SSEN            |

### JP Morgan Chase - Development: Detailed Design, Structure, Planning

# JP Morgan Chase - Development: Contracting, Delivery Plan, Mobilisation