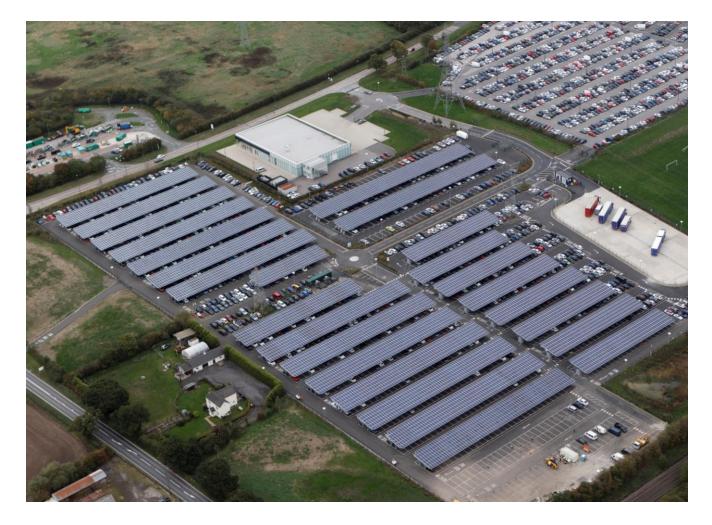

#### The UK's Largest Solar Car Park

| Car Park Size:       | 1,378 Spaces            |
|----------------------|-------------------------|
| PV Installation:     | 2.70 MWp                |
| PV Panels Installed: | 10,000                  |
| Annual Yield:        | 2,592 MWh               |
| Battery Storage:     | 4.60 MWh (planned 2021) |
| PPA Term:            | 30 years                |
| Funder:              | Third-Party             |
| O&M Contract:        | 3Ti Energy Hubs Limited |