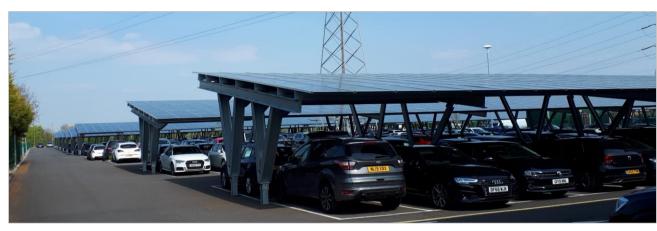

#### The UK's Largest Solar Car Park

| Car Park Size:       | 1,378 Spaces            |
|----------------------|-------------------------|
| PV Installation:     | 2.70 MWp                |
| PV Panels Installed: | 10,000                  |
| Annual Yield:        | 2,592 MWh               |
| Battery Storage:     | 4.60 MWh (planned 2021) |
| PPA Term:            | 30 years                |
| Funder:              | Third-Party             |
| O&M Contract:        | 3Ti Energy Hubs Limited |