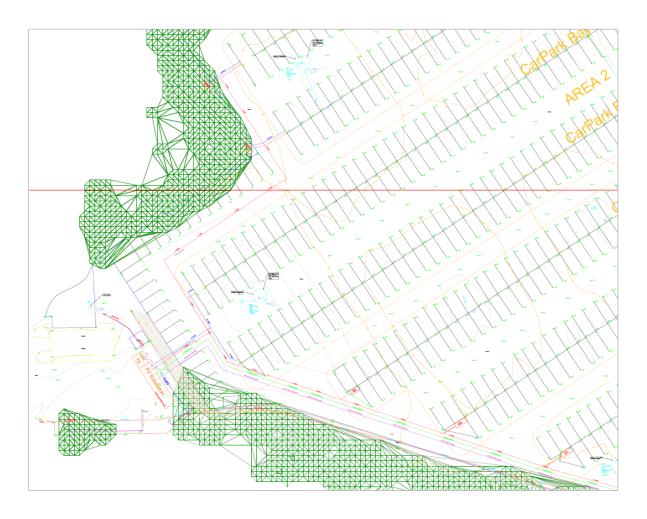

ld & Operate Solar Car Parks that supply Electric Vehicles & Organisations with Solar Power



#### What is a Solar Car Park? 3Ti Process



Assessment

Development

Finance

Construction

Operation & Maintenance





## JP Morgan Chase - Assessment: Solar Modelling, Shading, Surveys, DNO



| Car Park Size:       | 821 Spaces      |
|----------------------|-----------------|
| PV Installation:     | 2.24 MWp        |
| PV Panels Installed: | 5,337           |
| Annual Yield:        | 2,352 MWh       |
| Battery Storage:     | n/a             |
| Funder:              | JP Morgan Chase |
| DNO:                 | SSEN            |







### JP Morgan Chase - Development: Detailed Design, Structure, Planning







# JP Morgan Chase - Development: Contracting, Delivery Plan, Mobilisation











## Bentley Motors, Crewe - Finance: PPA, Battery & EV Chargers



#### The UK's Largest Solar Car Park

| Car Park Size:       | 1,378 Spaces            |
|----------------------|-------------------------|
| PV Installation:     | 2.70 MWp                |
| PV Panels Installed: | 10,000                  |
| Annual Yield:        | 2,592 MWh               |
| Battery Storage:     | 4.60 MWh (planned 2021) |
| PPA Term:            | 30 years                |
| Funder:              | Third-Party             |
| O&M Contract:        | 3Ti Energy Hubs Limited |











# Bentley Motors, Crewe - Construction: The Devil in the Detail















# Bentley Motors, Crewe - Construction: Team Work & Innovation











## Bentley Motors, Crewe - O&M: Back Office, Monitoring & Reporti