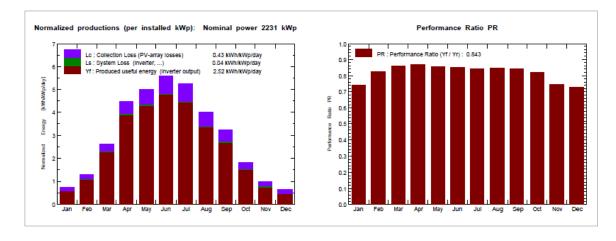

## Bentley Motors, Crewe - O&M: Back Office, Monitoring & Reporting

Daily Generation, June/July 2020

### Bentley Motors, Crewe - O&M: Attention to Detail

Daily Generation, June 2020