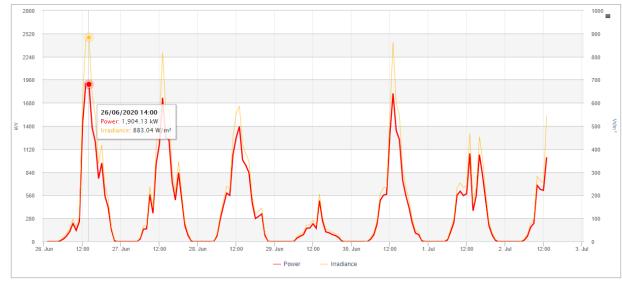

## Bentley Motors, Crewe - O&M: Back Office, Monitoring & Reporting

Daily Generation, June/July 2020

### Bentley Motors, Crewe - O&M: Attention to Detail

Daily Generation, June 2020