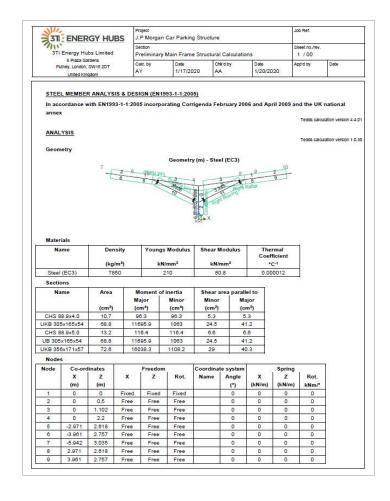

hat is a Solar Car Park? Powering EVs & Organisations



3Ti Design, Finance, Build & Operate Solar Car Parks that supply Electric Vehicles & Organisations with Solar Power



#### What is a Solar Car Park? 3Ti Process



Assessment

Development

Finance

Construction

Operation & Maintenance





## JP Morgan Chase - Assessment: Solar Modelling, Shading, Surveys, DNO



| Car Park Size:       | 821 Spaces      |
|----------------------|-----------------|
| PV Installation:     | 2.24 MWp        |
| PV Panels Installed: | 5,337           |
| Annual Yield:        | 2,352 MWh       |
| Battery Storage:     | n/a             |
| Funder:              | JP Morgan Chase |
| DNO:                 | SSEN            |







### JP Morgan Chase - Development: Detailed Design, Structure, Planning







# JP Morgan Chase - Development: Contracting, Delivery Plan, Mobilisation











## Bentley Motors, Crewe - Finance: PPA, Battery & EV Chargers



#### The UK's Largest Solar Car Park

| Car Park Size:       | 1,378 Spaces            |
|----------------------|-------------------------|
| PV Installation:     | 2.70 MWp                |
| PV Panels Installed: | 10,000                  |
| Annual Yield:        | 2,592 MWh               |
| Battery Storage:     | 4.60 MWh (planned 2021) |
| PPA Term:            | 30 years                |
| Funder:              | Third-Party             |
| O&M Contract:        | 3Ti Energy Hubs Limited |











# Bentley Motors, Crewe - Construction: The Devil in the Detail















# Bentley Motors, Crewe - Construction: Team Work & Innova