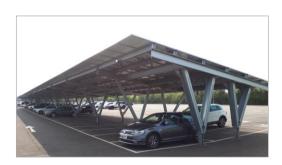

## Bentley Motors, Crewe - Finance: PPA, Battery & EV Chargers

#### The UK's Largest Solar Car Park

| Car Park Size:       | 1,378 Spaces            |
|----------------------|-------------------------|
| PV Installation:     | 2.70 MWp                |
| PV Panels Installed: | 10,000                  |
| Annual Yield:        | 2,592 MWh               |
| Battery Storage:     | 4.60 MWh (planned 2021) |
| PPA Term:            | 30 years                |
| Funder:              | Third-Party             |
| O&M Contract:        | 3Ti Energy Hubs Limited |