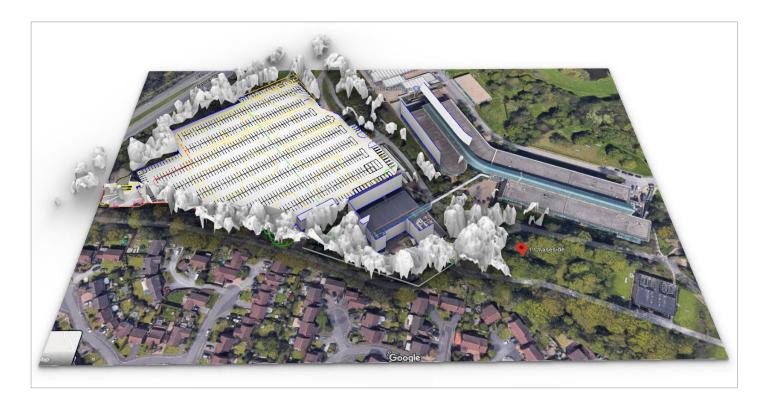

## JP Morgan Chase - Assessment: Solar Modelling, Shading, Surveys, DNO

| Car Park Size:       | 821 Spaces      |
|----------------------|-----------------|
| PV Installation:     | 2.24 MWp        |
| PV Panels Installed: | 5,337           |
| Annual Yield:        | 2,352 MWh       |
| Battery Storage:     | n/a             |
| Funder:              | JP Morgan Chase |
| DNO:                 | SSEN            |

### JP Morgan Chase - Development: Detailed Design, Structure, Planning