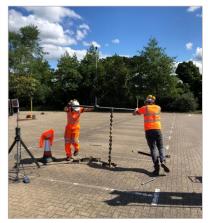

## JP Morgan Chase - Assessment: Solar Modelling, Shading, Surveys, DNO

| Car Park Size:       | 821 Spaces      |
|----------------------|-----------------|
| PV Installation:     | 2.24 MWp        |
| PV Panels Installed: | 5,337           |
| Annual Yield:        | 2,352 MWh       |
| Battery Storage:     | n/a             |
| Funder:              | JP Morgan Chase |
| DNO:                 | SSEN            |