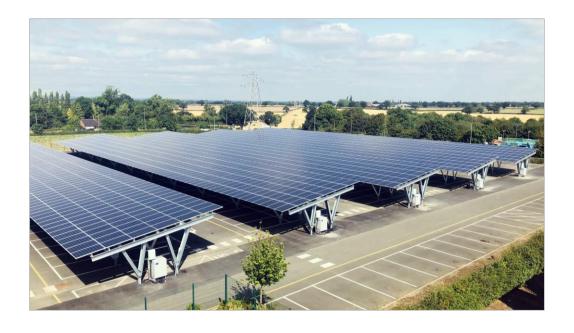

#### The UK's Largest Solar Car Park

| Car Park Size:       | 1,378 Spaces            |
|----------------------|-------------------------|
| PV Installation:     | 2.70 MWp                |
| PV Panels Installed: | 10,000                  |
| Annual Yield:        | 2,592 MWh               |
| Battery Storage:     | 4.60 MWh (planned 2021) |
| PPA Term:            | 30 years                |
| Funder:              | Third-Party             |
| O&M Contract:        | 3Ti Energy Hubs Limited |