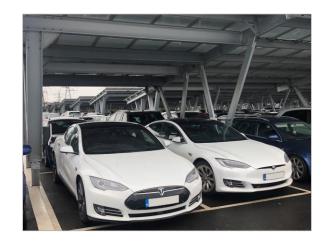

## Bentley Motors, Crewe - Finance: PPA, Battery & EV Chargers

#### The UK's Largest Solar Car Park

| Car Park Size:       | 1,378 Spaces            |
|----------------------|-------------------------|
| PV Installation:     | 2.70 MWp                |
| PV Panels Installed: | 10,000                  |
| Annual Yield:        | 2,592 MWh               |
| Battery Storage:     | 4.60 MWh (planned 2021) |
| PPA Term:            | 30 years                |
| Funder:              | Third-Party             |
| O&M Contract:        | 3Ti Energy Hubs Limited |