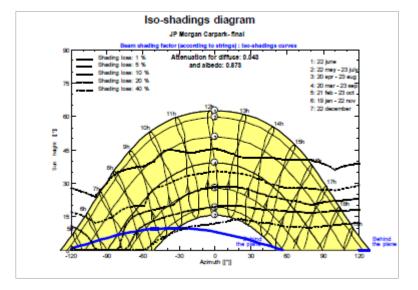

## JP Morgan Chase - Assessment: Solar Modelling, Shading, Surveys, DNO

| Car Park Size:       | 821 Spaces      |
|----------------------|-----------------|
| PV Installation:     | 2.24 MWp        |
| PV Panels Installed: | 5,337           |
| Annual Yield:        | 2,352 MWh       |
| Battery Storage:     | n/a             |
| Funder:              | JP Morgan Chase |
| DNO:                 | SSEN            |

### JP Morgan Chase - Development: Detailed Design, Structure, Planning