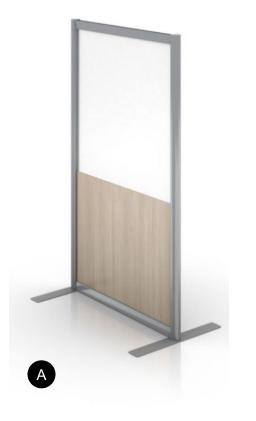

### Screens

- A. Panelled space divider (\$1,622-\$1,872)

- B. Geometric panel (contact for pricing)
  C. Stick divider (\$319-\$815)
  D. Shelving separators (\$5,250-\$16,076)