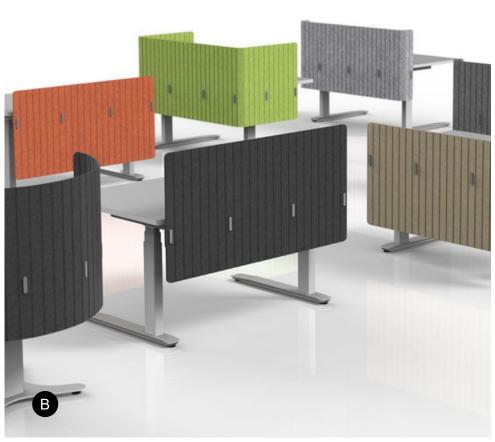

- A. Felt hanging panels (\$245-\$395)
  B. Felt privacy screens (\$250-\$345)
  C. Standing divider (\$3,881-\$4,444)
  D. Mobile wall (\$2,248-\$2,498)
  E. Flexible mobile wall (\$2,756-\$3,319)

A

- A. Panel topper (\$138-\$372)
  B. 3-sided screen (\$323-\$902)
  C. Wellness screen (\$240-\$251)
  D. Work surface top screen (\$24-\$53)