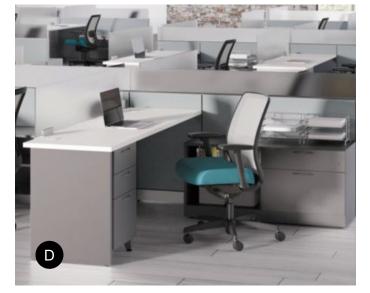

- A. Fabric and metal side screens (\$204-\$426)
  B. Frosted glass screen (\$204-\$426)
  C. Acrylic and fabric above/below screens (\$136-\$390)
  D. Hard surface and glass screens (\$104-\$590)
  E. Metal, markerboard and fabric panels (\$104-\$590)