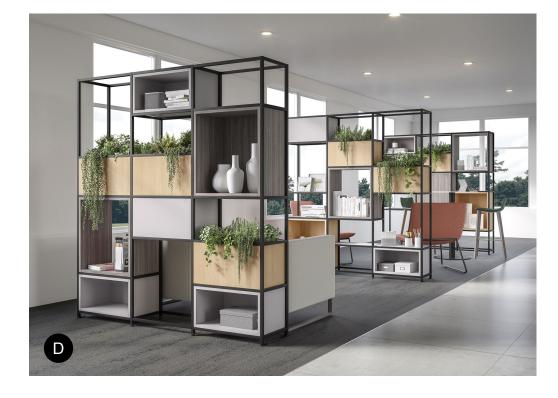

### Screens

- A. Panelled space divider (\$1,622-\$1,872)

- B. Geometric panel (contact for pricing)
  C. Stick divider (\$319-\$815)
  D. Shelving separators (\$5,250-\$16,076)