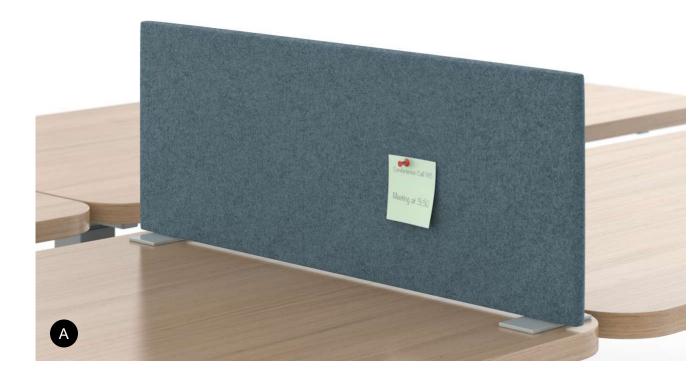

### Screens

А

A

- A. Counter shield (\$124-\$394)
  B. Flexible panels (\$498-\$3,848)
  C. Frame wall (contact for pricing)

А