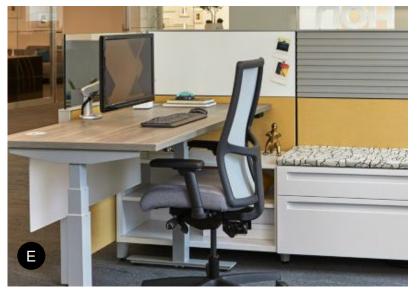

- A. Fabric and metal side screens (\$204-\$426)
  B. Frosted glass screen (\$204-\$426)
  C. Acrylic and fabric above/below screens (\$136-\$390)
  D. Hard surface and glass screens (\$104-\$590)
  E. Metal, markerboard and fabric panels (\$104-\$590)