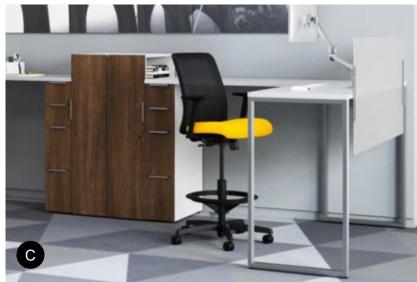

A

- A. Freestanding screen (\$599-\$1,635)
  B. Linking panels (\$240-\$535 per panel)
  C. Consultation booth (\$1,463)

A

- A. Modesty & privacy screen (\$84-\$284)B. Ergonomic screen (\$248-\$348)

- A. Wellness screen (contact for pricing)
- B. Desk divider (contact for pricing)
- C. Desk screens (contact for pricing)
- D. Full desk shelter (contact for pricing)
- E. Workspace split screen (contact for pricing)
- F. Space and desktop divider (contact for pricing)