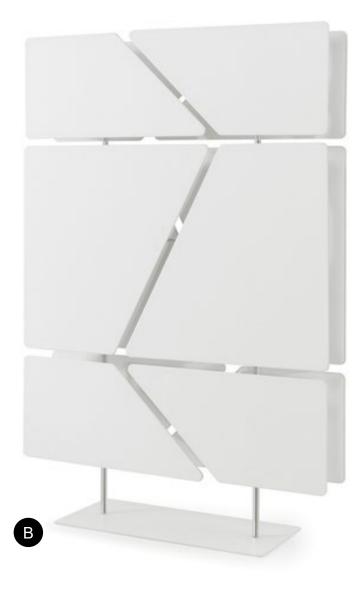

### Screens

- A. Panelled space divider (\$1,622-\$1,872)

- B. Geometric panel (contact for pricing)
  C. Stick divider (\$319-\$815)
  D. Shelving separators (\$5,250-\$16,076)