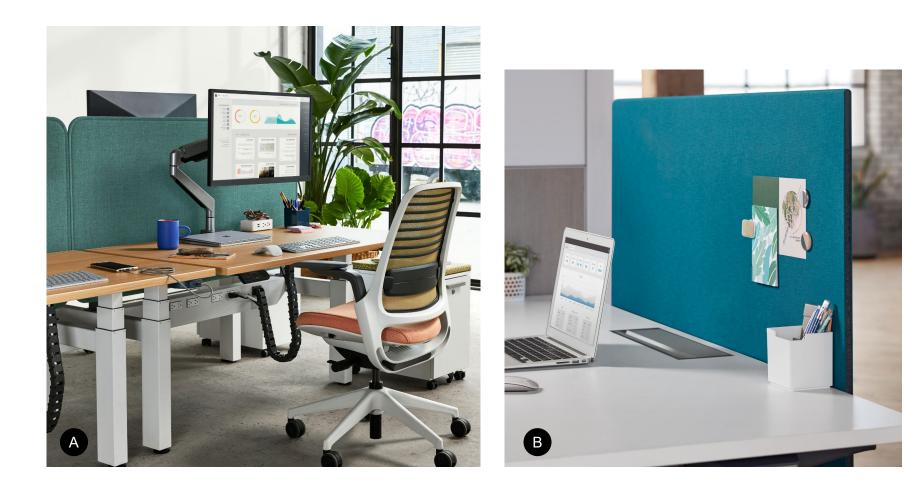

### Screens

А

A

- A. Counter shield (\$124-\$394)
  B. Flexible panels (\$498-\$3,848)
  C. Frame wall (contact for pricing)

А