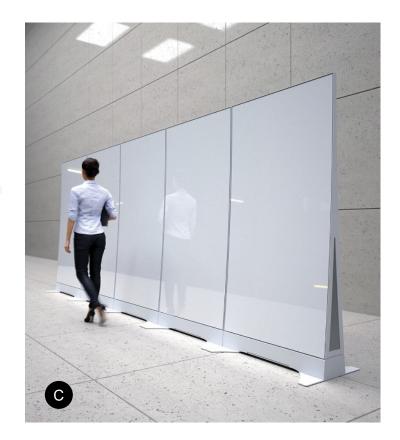

### Screens

А

A

- A. Counter shield (\$124-\$394)
  B. Flexible panels (\$498-\$3,848)
  C. Frame wall (contact for pricing)

А