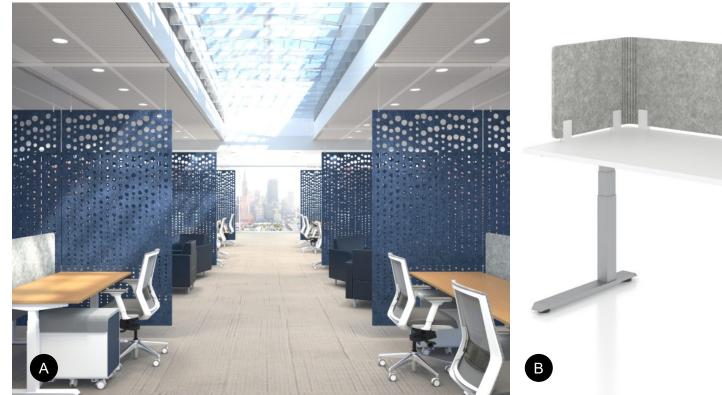

### Screens

А

A

- A. Counter shield (\$124-\$394)
  B. Flexible panels (\$498-\$3,848)
  C. Frame wall (contact for pricing)

А