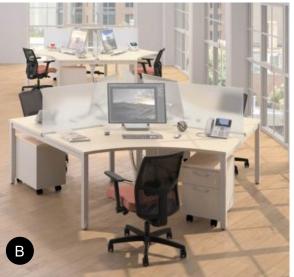

A

- A. Freestanding screen (\$599-\$1,635)
  B. Linking panels (\$240-\$535 per panel)
  C. Consultation booth (\$1,463)

A

- A. Modesty & privacy screen (\$84-\$284)B. Ergonomic screen (\$248-\$348)

- A. Wellness screen (contact for pricing)
- B. Desk divider (contact for pricing)
- C. Desk screens (contact for pricing)
- D. Full desk shelter (contact for pricing)
- E. Workspace split screen (contact for pricing)
- F. Space and desktop divider (contact for pricing)