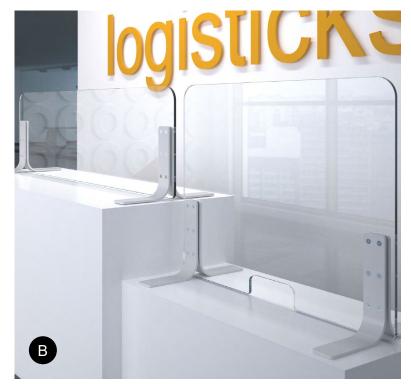

### Screens

А

A

- A. Counter shield (\$124-\$394)
  B. Flexible panels (\$498-\$3,848)
  C. Frame wall (contact for pricing)

А