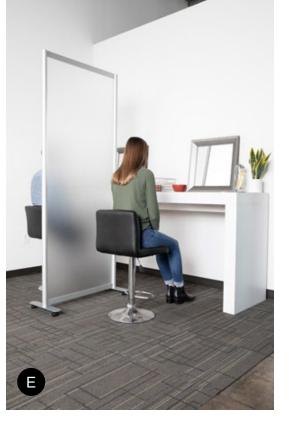

A

- A. Freestanding screen (\$599-\$1,635)
  B. Linking panels (\$240-\$535 per panel)
  C. Consultation booth (\$1,463)

A

- A. Modesty & privacy screen (\$84-\$284)B. Ergonomic screen (\$248-\$348)

- A. Wellness screen (contact for pricing)
- B. Desk divider (contact for pricing)
- C. Desk screens (contact for pricing)
- D. Full desk shelter (contact for pricing)
- E. Workspace split screen (contact for pricing)
- F. Space and desktop divider (contact for pricing)