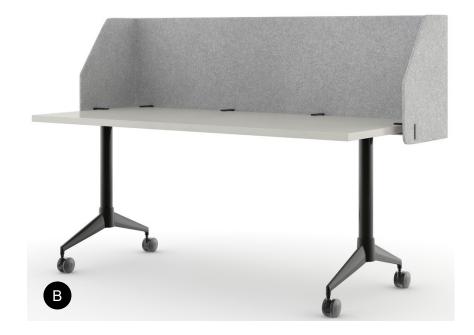

- A. Felt hanging panels (\$245-\$395)
  B. Felt privacy screens (\$250-\$345)
  C. Standing divider (\$3,881-\$4,444)
  D. Mobile wall (\$2,248-\$2,498)
  E. Flexible mobile wall (\$2,756-\$3,319)

A

- A. Panel topper (\$138-\$372)
  B. 3-sided screen (\$323-\$902)
  C. Wellness screen (\$240-\$251)
  D. Work surface top screen (\$24-\$53)