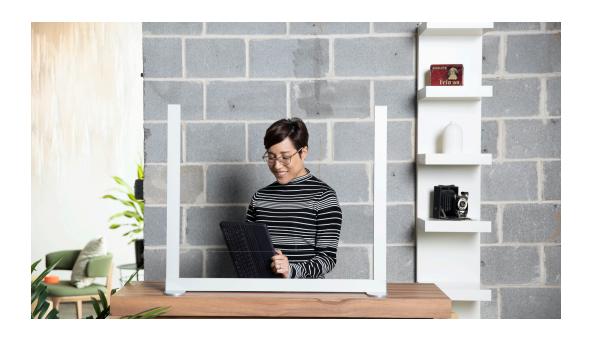

### Screens

А

A

- A. Counter shield (\$124-\$394)
  B. Flexible panels (\$498-\$3,848)
  C. Frame wall (contact for pricing)

А