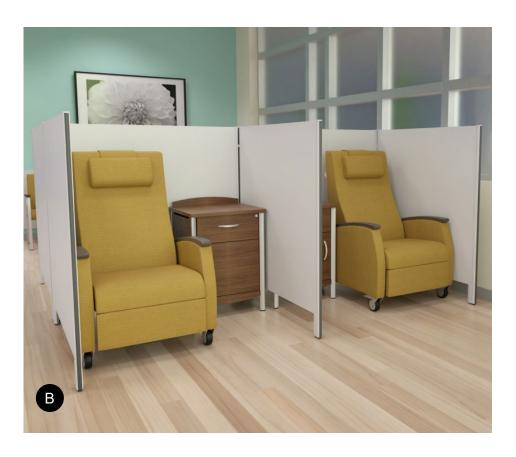

### Screens

- A. Panelled space divider (\$1,622-\$1,872)

- B. Geometric panel (contact for pricing)
  C. Stick divider (\$319-\$815)
  D. Shelving separators (\$5,250-\$16,076)