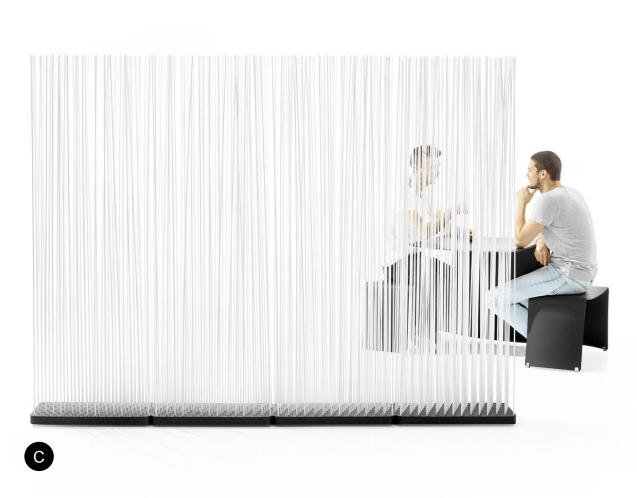

A

- A. Freestanding screen (\$599-\$1,635)
  B. Linking panels (\$240-\$535 per panel)
  C. Consultation booth (\$1,463)

A

- A. Modesty & privacy screen (\$84-\$284)B. Ergonomic screen (\$248-\$348)

- A. Wellness screen (contact for pricing)
- B. Desk divider (contact for pricing)
- C. Desk screens (contact for pricing)
- D. Full desk shelter (contact for pricing)
- E. Workspace split screen (contact for pricing)
- F. Space and desktop divider (contact for pricing)