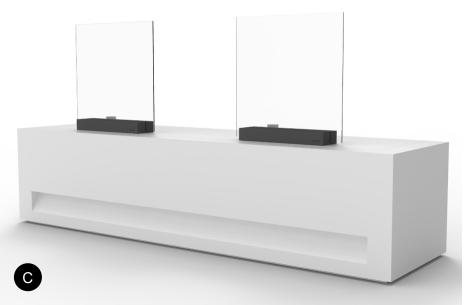

### Screens

А

A

- A. Counter shield (\$124-\$394)
  B. Flexible panels (\$498-\$3,848)
  C. Frame wall (contact for pricing)

А