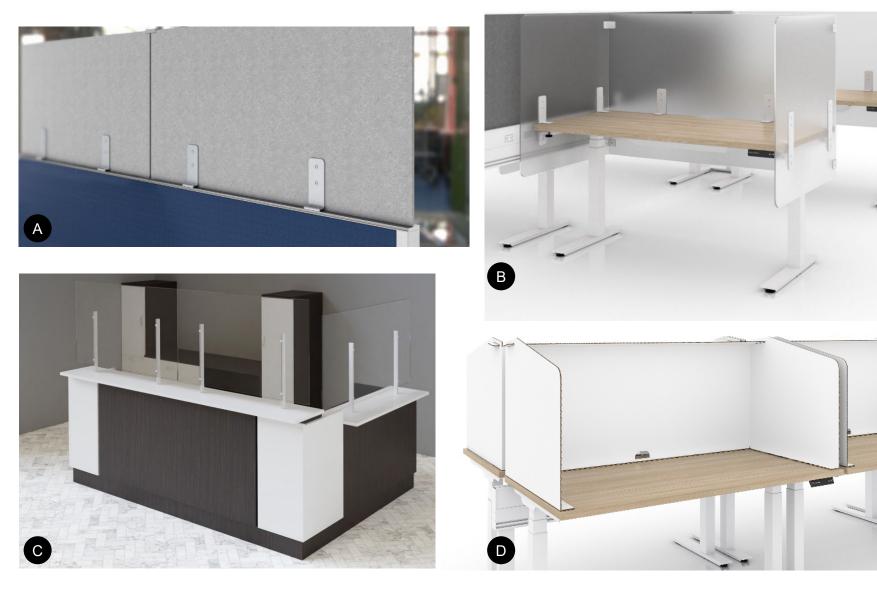

- A. Felt hanging panels (\$245-\$395)
  B. Felt privacy screens (\$250-\$345)
  C. Standing divider (\$3,881-\$4,444)
  D. Mobile wall (\$2,248-\$2,498)
  E. Flexible mobile wall (\$2,756-\$3,319)

A

- A. Panel topper (\$138-\$372)
  B. 3-sided screen (\$323-\$902)
  C. Wellness screen (\$240-\$251)
  D. Work surface top screen (\$24-\$53)