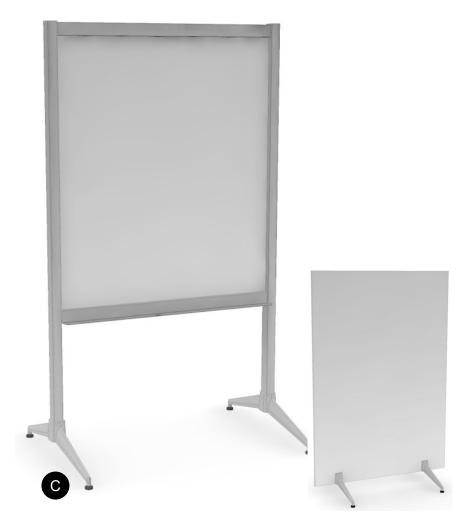

### Screens

А

A

- A. Counter shield (\$124-\$394)
  B. Flexible panels (\$498-\$3,848)
  C. Frame wall (contact for pricing)

А