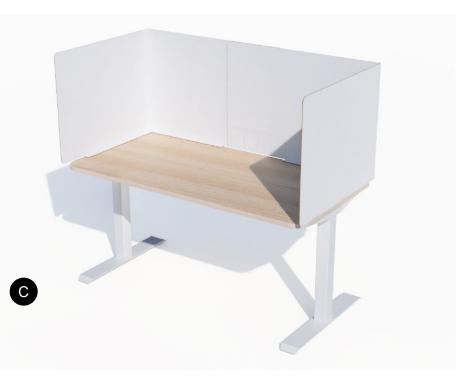

### Screens

А

A

- A. Counter shield (\$124-\$394)
  B. Flexible panels (\$498-\$3,848)
  C. Frame wall (contact for pricing)

А