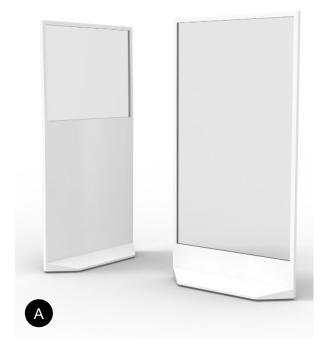

A

- A. Freestanding screen (\$599-\$1,635)
  B. Linking panels (\$240-\$535 per panel)
  C. Consultation booth (\$1,463)

A

- A. Modesty & privacy screen (\$84-\$284)B. Ergonomic screen (\$248-\$348)

- A. Wellness screen (contact for pricing)
- B. Desk divider (contact for pricing)
- C. Desk screens (contact for pricing)
- D. Full desk shelter (contact for pricing)
- E. Workspace split screen (contact for pricing)
- F. Space and desktop divider (contact for pricing)