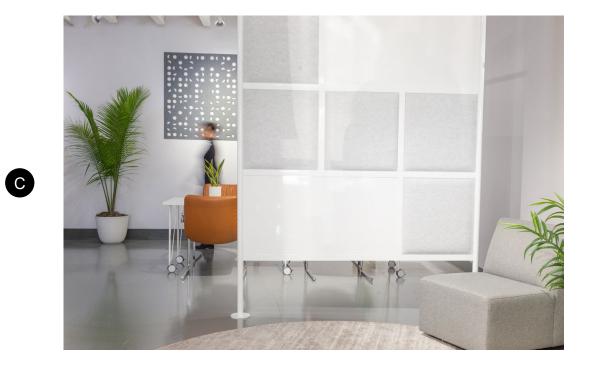

A

- A. Freestanding screen (\$599-\$1,635)
  B. Linking panels (\$240-\$535 per panel)
  C. Consultation booth (\$1,463)

A

- A. Modesty & privacy screen (\$84-\$284)B. Ergonomic screen (\$248-\$348)

- A. Wellness screen (contact for pricing)
- B. Desk divider (contact for pricing)
- C. Desk screens (contact for pricing)
- D. Full desk shelter (contact for pricing)
- E. Workspace split screen (contact for pricing)
- F. Space and desktop divider (contact for pricing)