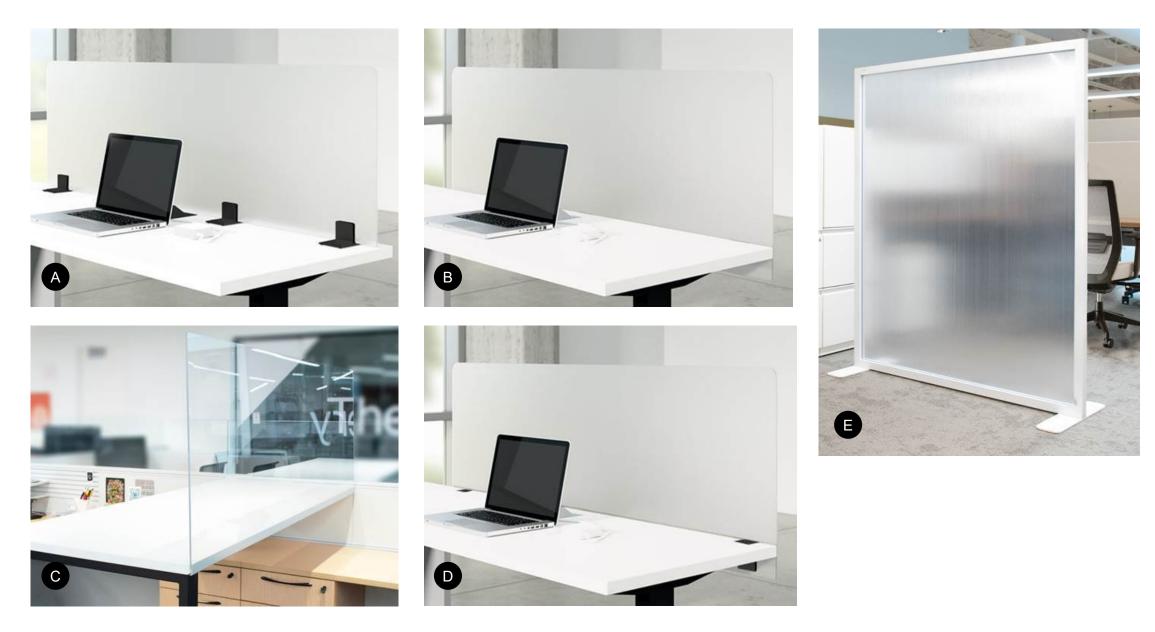

# **Glass Surface**

Non-porous surface screens and tops can be easily cleaned and disinfected.

- A. Desktop glass divider (contact for pricing)
  B. Clear shield (contact for pricing)
  C. Mobile glass divider (\$1,068-\$1,124)