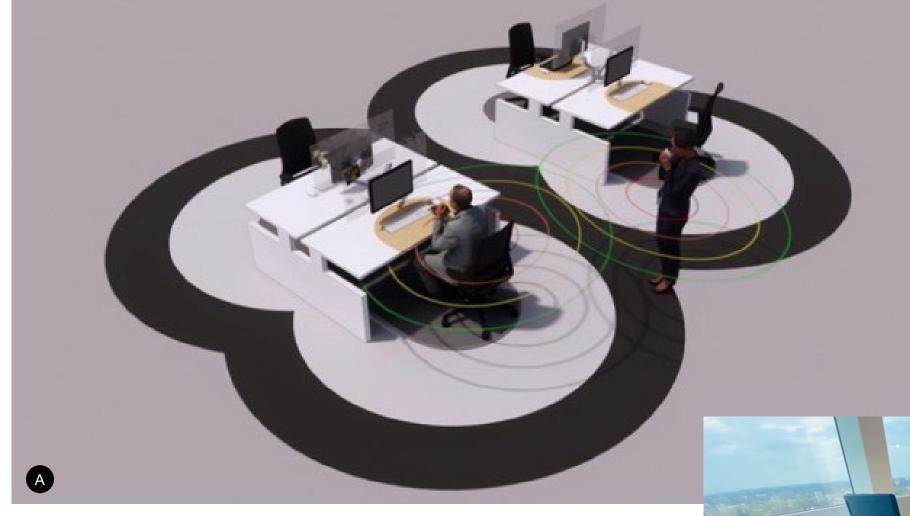

**Modular Carpet Tile Rugs** 6'x6' round rugs clearly define personal space surrounding the workstation (\$249 per rug/minimum order of 10)

**Panel-Top Brackets with Translucent Screen** Designed to match a variety of panels with similar thickness (\$136-\$156)