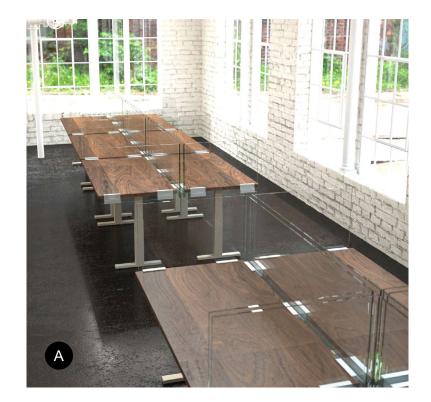

### Screens

А

A

- A. Counter shield (\$124-\$394)
  B. Flexible panels (\$498-\$3,848)
  C. Frame wall (contact for pricing)

А