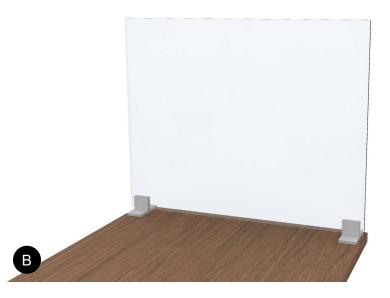

### Screens

А

A

- A. Counter shield (\$124-\$394)
  B. Flexible panels (\$498-\$3,848)
  C. Frame wall (contact for pricing)

А