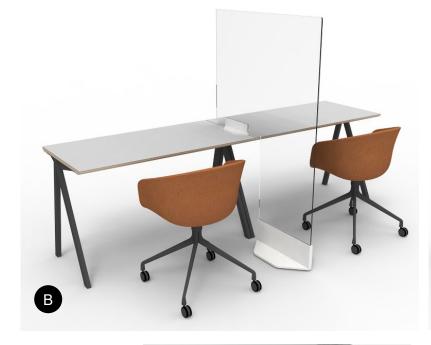

# **Glass Surface**

Non-porous surface screens and tops can be easily cleaned and disinfected.

- A. Desktop glass divider (contact for pricing)
  B. Clear shield (contact for pricing)
  C. Mobile glass divider (\$1,068-\$1,124)