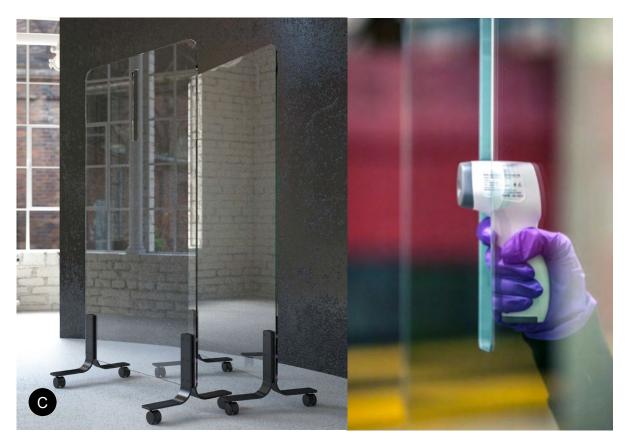

# **Glass Surface**

Non-porous surface screens and tops can be easily cleaned and disinfected.

- A. Desktop glass divider (contact for pricing)
  B. Clear shield (contact for pricing)
  C. Mobile glass divider (\$1,068-\$1,124)