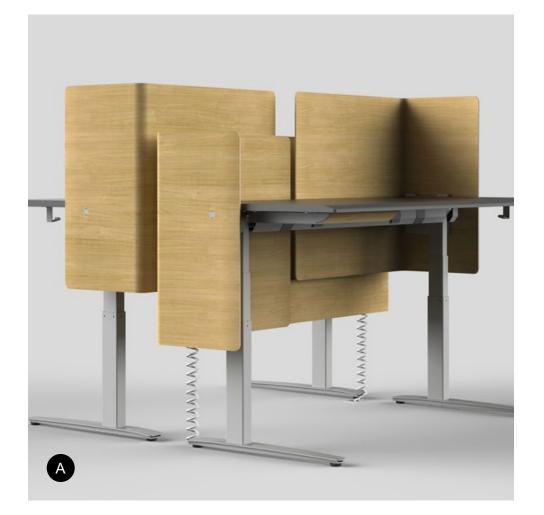

### Screens

- A. Panelled space divider (\$1,622-\$1,872)

- B. Geometric panel (contact for pricing)
  C. Stick divider (\$319-\$815)
  D. Shelving separators (\$5,250-\$16,076)