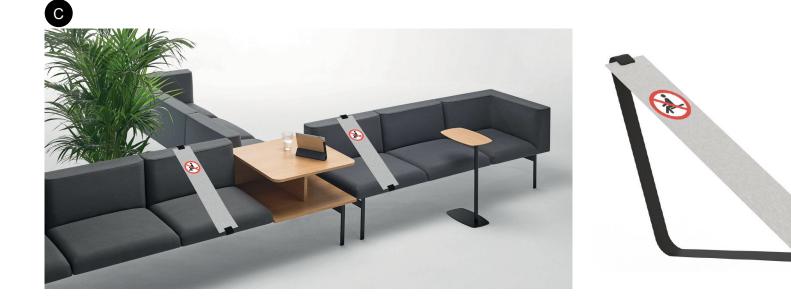

## Wayfinding and miscellaneous signage

- A. Social distancing floor applications (contact for pricing)
- B. Social distancing elevator applications (contacting for pricing)
- C. Social distancing seat strap (\$109 per strap/minimum purchase of 10)