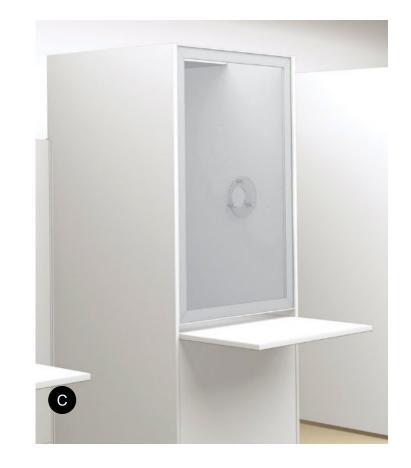

### Screens

- A. Panelled space divider (\$1,622-\$1,872)

- B. Geometric panel (contact for pricing)
  C. Stick divider (\$319-\$815)
  D. Shelving separators (\$5,250-\$16,076)