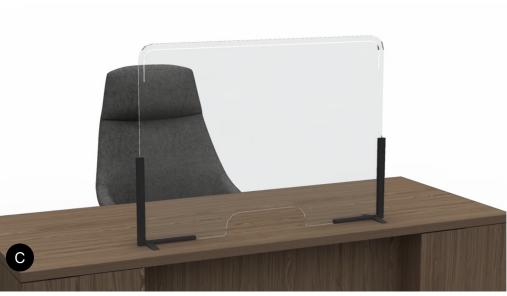

# **Glass Surface**

Non-porous surface screens and tops can be easily cleaned and disinfected.

- A. Desktop glass divider (contact for pricing)
  B. Clear shield (contact for pricing)
  C. Mobile glass divider (\$1,068-\$1,124)