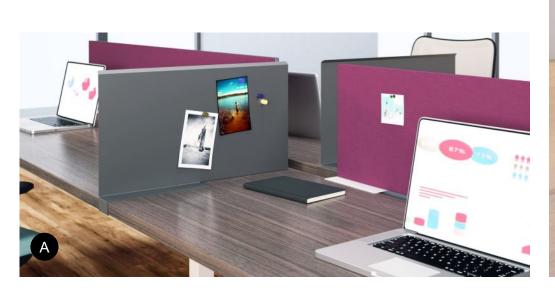

### Screens

А

A

- A. Counter shield (\$124-\$394)
  B. Flexible panels (\$498-\$3,848)
  C. Frame wall (contact for pricing)

А