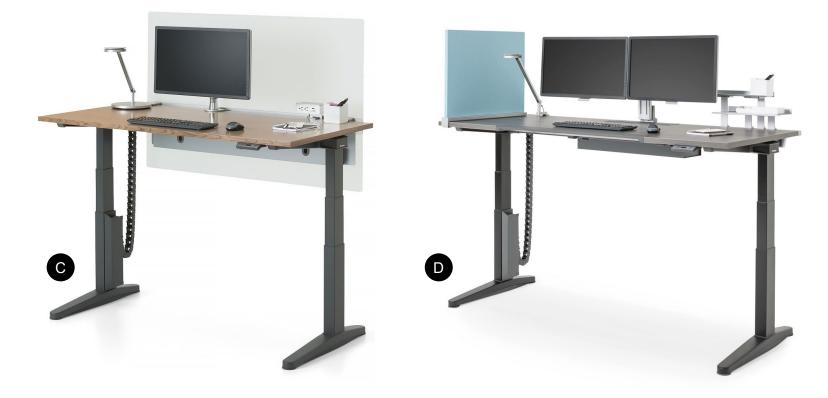

### Screens

- A. Panelled space divider (\$1,622-\$1,872)

- B. Geometric panel (contact for pricing)
  C. Stick divider (\$319-\$815)
  D. Shelving separators (\$5,250-\$16,076)