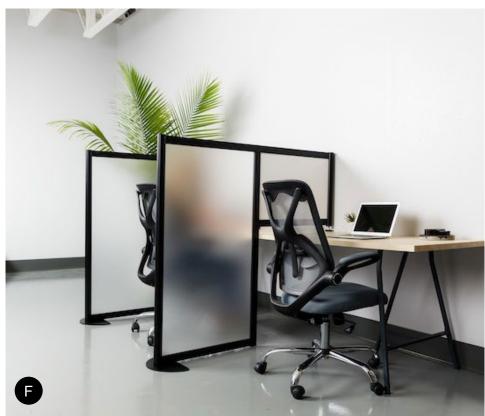

A

- A. Freestanding screen (\$599-\$1,635)
  B. Linking panels (\$240-\$535 per panel)
  C. Consultation booth (\$1,463)

A

- A. Modesty & privacy screen (\$84-\$284)B. Ergonomic screen (\$248-\$348)

- A. Wellness screen (contact for pricing)
- B. Desk divider (contact for pricing)
- C. Desk screens (contact for pricing)
- D. Full desk shelter (contact for pricing)
- E. Workspace split screen (contact for pricing)
- F. Space and desktop divider (contact for pricing)