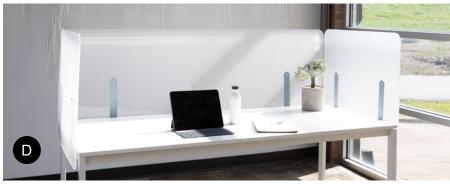

A

- A. Freestanding screen (\$599-\$1,635)
  B. Linking panels (\$240-\$535 per panel)
  C. Consultation booth (\$1,463)

A

- A. Modesty & privacy screen (\$84-\$284)B. Ergonomic screen (\$248-\$348)

- A. Wellness screen (contact for pricing)
- B. Desk divider (contact for pricing)
- C. Desk screens (contact for pricing)
- D. Full desk shelter (contact for pricing)
- E. Workspace split screen (contact for pricing)
- F. Space and desktop divider (contact for pricing)