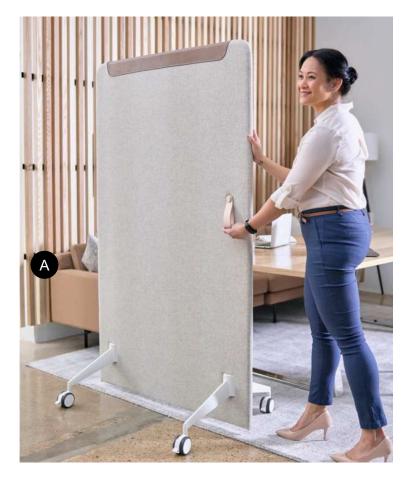

### Screens

- A. Panelled space divider (\$1,622-\$1,872)

- B. Geometric panel (contact for pricing)
  C. Stick divider (\$319-\$815)
  D. Shelving separators (\$5,250-\$16,076)