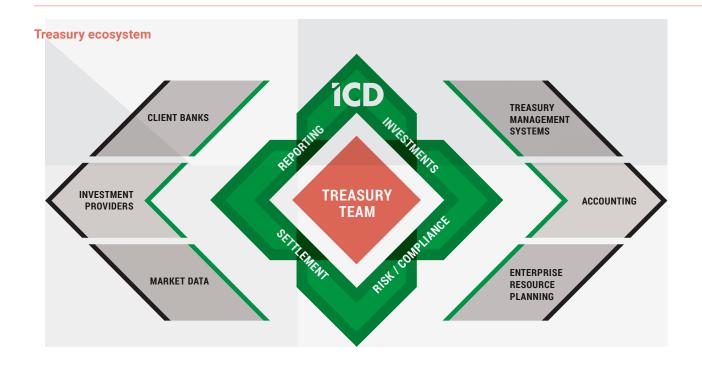

#### **POWER YOUR TREASURY WORLD**

Efficiency extends well beyond the portal. ICD's dedicated integration team streamlines treasury workflows between ICD Portal and the technologies that make up your treasury ecosystem. Our specialists will help you to get the most out of your treasury technology stack, ensuring data flows seamlessly from ICD Portal into your critical systems and back again. That's real time savings we pass on to you from our nearly two decades of treasury integration experience. All at no cost.