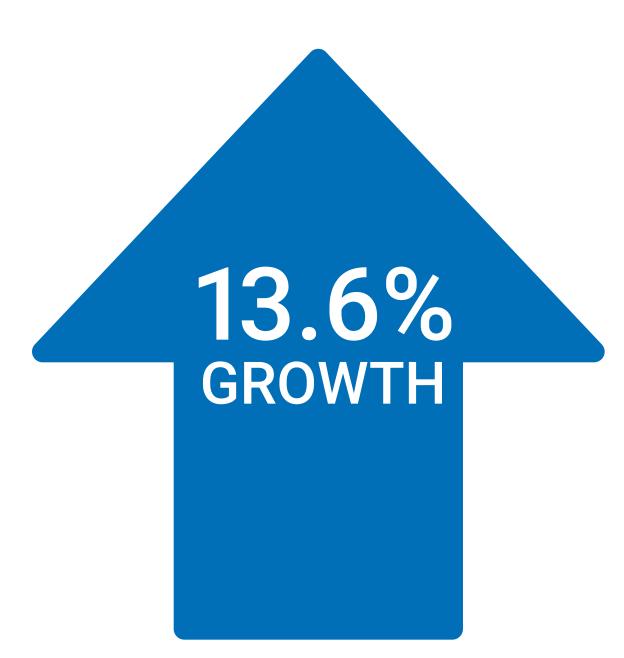

### REFURBISHED MEDICAL EQUIPMENT MARKET

**Market Size** 

% of Refurbished Equipment **Diagnostic Imaging Accounts For** 

meridian L E A S I N G

**Annual Growth Rate<sup>2</sup>** 