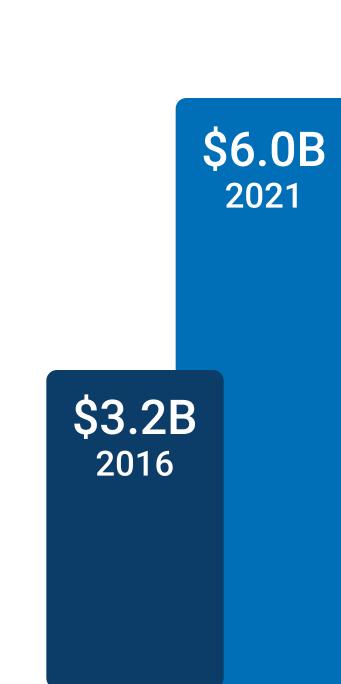

### REFURBISHED MEDICAL EQUIPMENT MARKET

**Market Size** 

% of Refurbished Equipment **Diagnostic Imaging Accounts For** 

meridian L E A S I N G

**Annual Growth Rate<sup>2</sup>** 