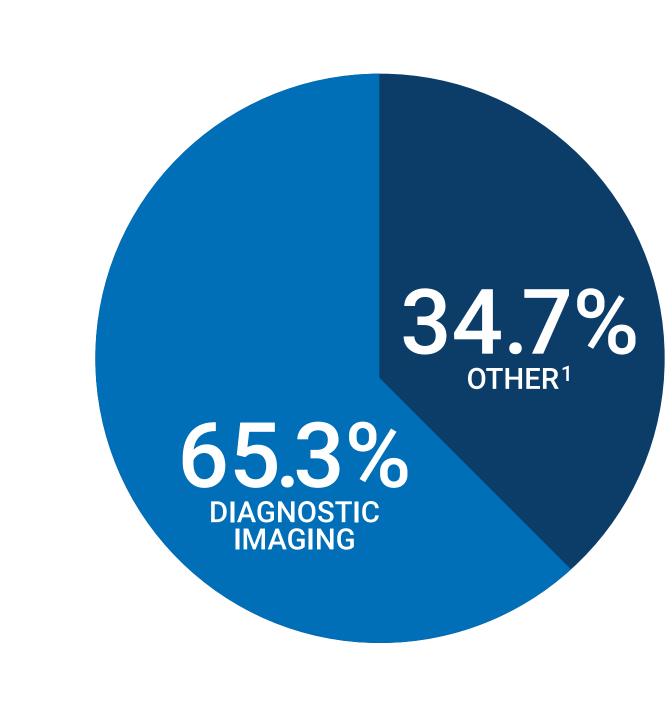

### REFURBISHED MEDICAL EQUIPMENT MARKET

**Market Size** 

% of Refurbished Equipment **Diagnostic Imaging Accounts For** 

meridian L E A S I N G

**Annual Growth Rate<sup>2</sup>** 