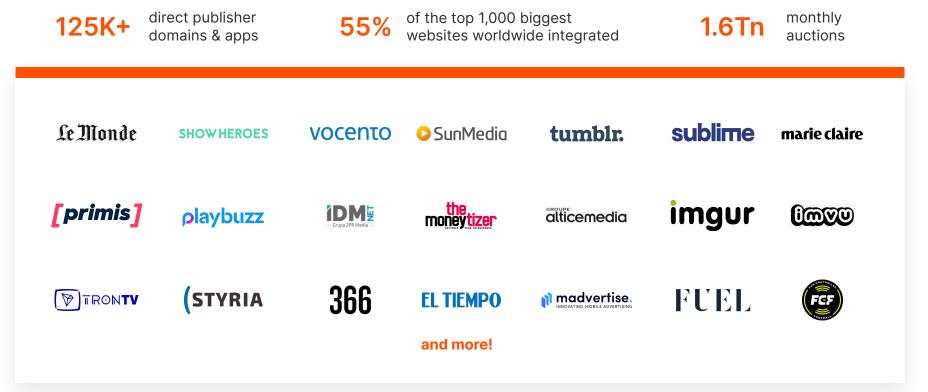

### The Trusted Partner for Premium Publishers in Spain

The Trusted Partner for Premium Publishers in France

| 68K+ direct pub<br>domains 8 |                           | 5% of the top web<br>France integrat |           | <b>42 Bn</b> monthly auctions |
|------------------------------|---------------------------|--------------------------------------|-----------|-------------------------------|
| <b>★</b> EUROSPORT           | <b>m<sup>e</sup>lty</b> . | ĽÉQUIPE                              | ebay      | <b>De</b> ctissimo            |
| ඪ marmiton                   | TOPITO                    | leboncoin                            | Cdiscount | Cuisine actuelle              |
| Gala                         | LEFIGARO                  | <u>Le Parisien</u>                   | Le Monde  | JDN                           |
|                              |                           | and more!                            |           |                               |