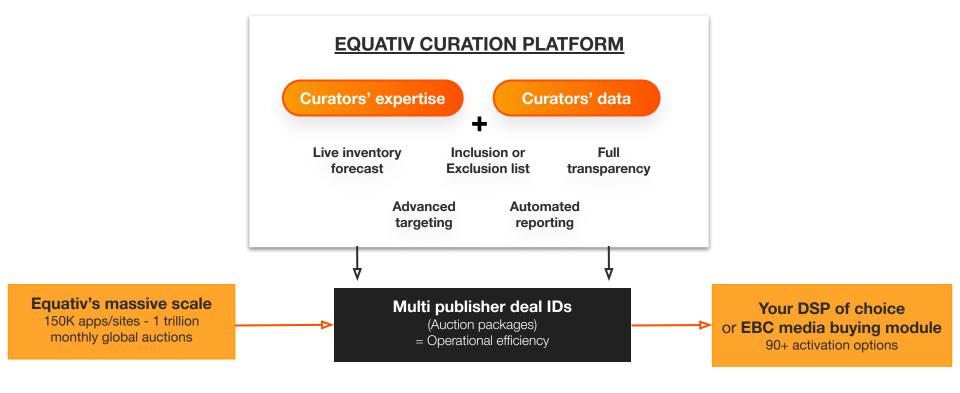

# **Curation with Equativ**

Access multi-publisher deals from our top partners - maximize efficiency with minimal effort

#### Best in class Curation platform

- Efficient planning with real-time inventory insights and forecasting
- Advanced targeting, 1<sup>st</sup> & 3<sup>rd</sup>
   party data activation,
   contextual segments,
   cookieless alternatives and
   more
- Easy deal management & optimization

#### **Prepackaged Curated Deals**

- Easily and efficiently purchase ready-to-use deals from our partners to reach your campaign's KPIs
- Reach the audiences you want to target by consulting our catalog of curated deals
- Guaranteed high reach available for every geolocation

# No compromise on ad Performance

- Dedicated team to assist our partners in their deal optimizations
- Advanced visualisation dashboard and custom reporting capabilities
- DSP agnostic and automatic synchronization activated

### How curation works

Equativ scale combined with partner expertise & data to provide 100% bespoke, curated deals