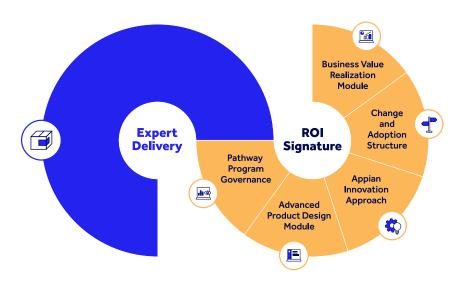

### What is included in Appian Pathway?

Pathway builds on Appian Expert Delivery, our standard implementation service, and includes these core components:

- Appian Innovation Approach: Create an innovative vision and ambitious goals to inspire and motivate.
- Advanced Product Design Module: Work closely with our design experts and product managers throughout the engagement.

Appian delivers your project. Pathway is the gold standard.

Industry leaders trust Appian Customer Success:

homepoint

- Pathway Program Governance: Gain executive oversight and involvement.
- Change and Adoption Structure: Navigate your digital transformation seamlessly.
- Business Value Realization Module: Achieve measurable results regardless of what challenges or adaptations emerge.