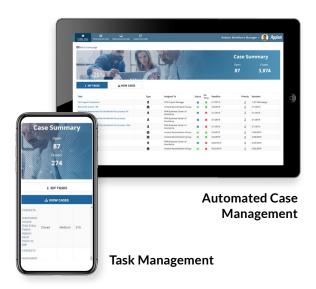

#### **CONTROL CENTER**

Data-driven insights about digital workforce operations, and greater self-service for business users.

- Unite people with RPA tasks for greater automation.
- Start and schedule bots and workflows and receive alerts when failures occur.
- Centrally manage exceptions from web or mobile.
- Monitor all bots and automated process with real time analytics and dashboards.
- Improve process SLAs by assigning tasks to the right person, at the right time.