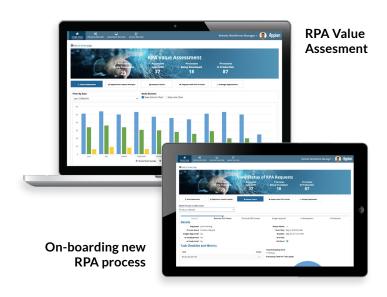

### **AUTOMATION PLANNER**

A central location to manage all task and process automation activities.

- Govern Appian RPA bots, workflows, and third-party RPA.
- Collect and prioritize automation requests from across the enterprise.
- Manage and track all automation activities from request to completion.
- Conduct impact and value analysis for RPA and workflows.
- Use the Al Recommendation Engine to enhance enterprise automations.