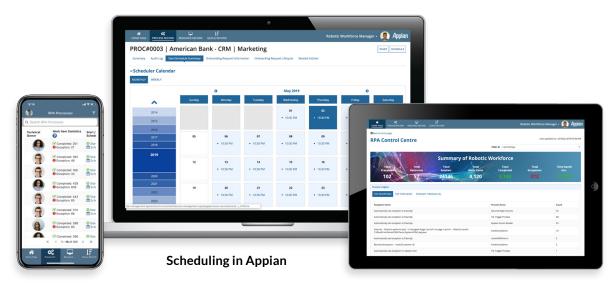

#### **CONTROL CENTER**

Data-driven insights about digital workforce operations, and greater self-service for business users.

- Unite people with RPA tasks for greater automation.
- Start and schedule bots and workflows and receive alerts when failures occur.
- Centrally manage exceptions from web or mobile.
- Monitor all bots and automated process with real time analytics and dashboards.
- Improve process SLAs by assigning tasks to the right person, at the right time.

**Native Mobile Apps** 

**Robotic Workforce Summary Dashboard** 