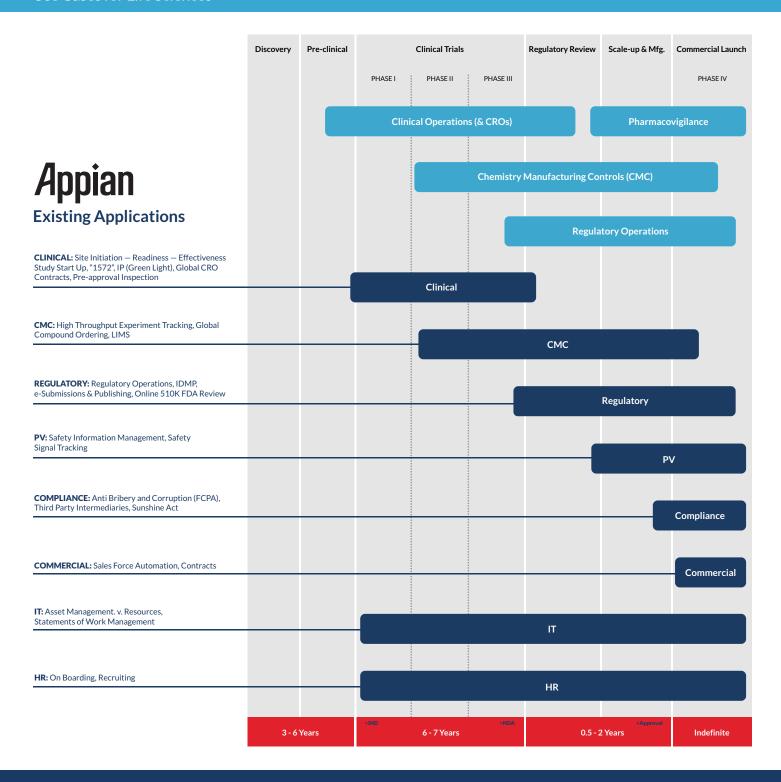

### Sample App: Regulatory Submission Management Platform

#### **BUSINESS CASE**

- Compliance regulations for >1000 products across 150+ countries.
- Challenge to balance quality and compliance with the need to take each new drug to market as quickly as possible.
- Information captured and stored in a multitude of silos across the global business.

#### **APPROACH**

- Simplify end-to-end business processes focused on planning, regulatory compliance, and productivity.
- Eliminate existing silos by creating a "single authoritative truth," converging all data from across systems.
- Create a single, intuitive platform for use across multiple global departments.