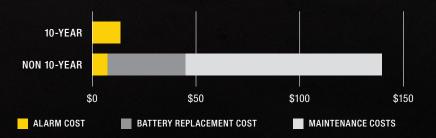

### **Cost Savings Over 10 Years**

# **DID YOU** KNOW?

You can break-even in 1 year by eliminating estimated battery replacement and service costs! This small investment now can save approximately \$130 or more during the life of the alarm.\*