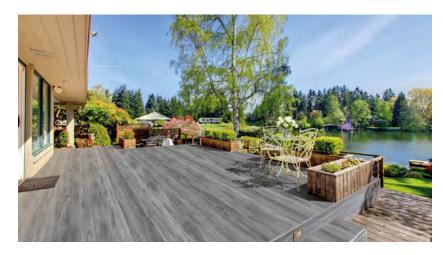

# DESIGN

DeckShield<sup>™</sup> is specifically designed for residential and commercial exterior walkways, patios, decks, balconies, stairways, around swimming pools, hot tubs, and locker rooms. DeckShield<sup>™</sup> is designed as a walkable vinyl deck. DeckShield<sup>™</sup> will also fully adhere to prepared plywood and concrete surfaces.