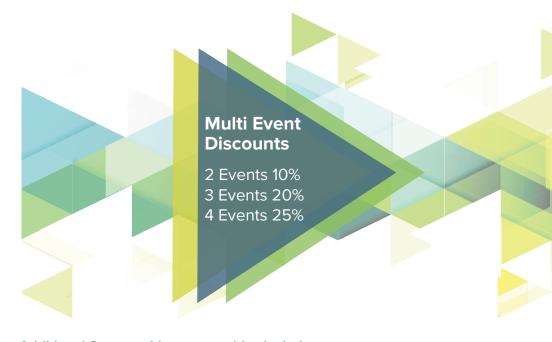

#### Additional Sponsorship opportunities include:

| Sponsor                             | Platinum | Gold   | Silver | Exhibitor |
|-------------------------------------|----------|--------|--------|-----------|
| EV Connect Sponsor                  | £4,995   | £7,495 | £9,995 | £12,495   |
| Lunch Day 1                         | £3,995   | £5,995 | £7,995 | £9,995    |
| Lunch Day 2                         | £2,995   | £4,995 | £6,995 | £7,995    |
| Lanyard Sponsor                     | £4,995   | £6,995 | £7,995 | £9,995    |
| Networking Coffee Breaks Day 1      | £2,995   | £3,995 | £4,995 | £6,995    |
| Networking Coffee Breaks Day 2      | £2,495   | £3,995 | £4,495 | £5,995    |
| Current+ Lead Gen                   | Included | £2,995 | £3495  | £4,495    |
| 4 months Current+ Directory Premium | Included | £2,995 | £3,995 | £4,995    |
| Slido And Networking App Sponsor    | Included | £3,995 | £4,995 | £6,995    |
| Webinar Sponsorship                 | £4,995   | £6,995 | £7,995 | £9,995    |
| Market Insights                     | £4,995   | £6,995 | £7,995 | £9,995    |