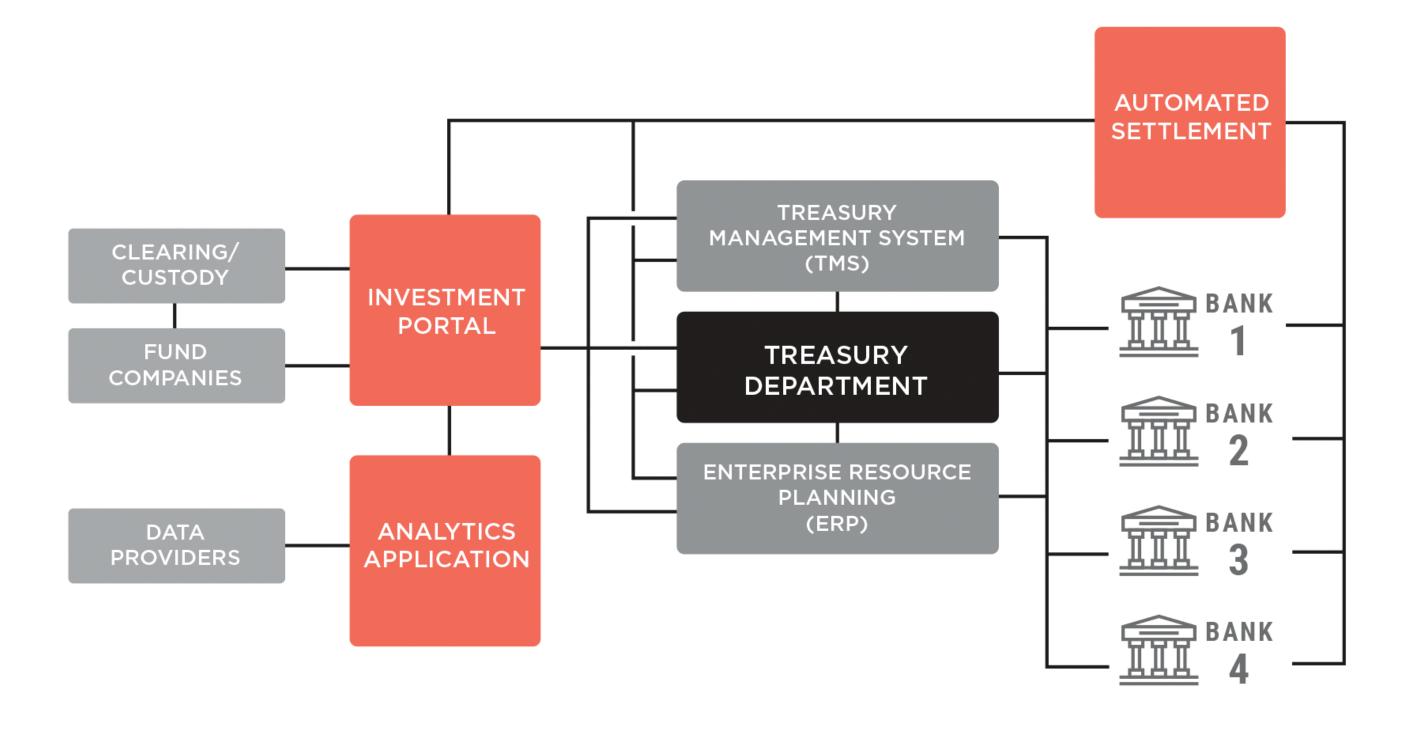

## How an Independent **Investment Portal** Fits into Treasury's **Tech Stack**

Need better liquidity management? The seamless integration of an independent investment portal with your treasury management system, ERP, banks, data providers and other systems, optimizes your liquidity management process. You'll gain visibility and control over your cash and investments and get a better return on your overall technology spend, yet the portal technology costs you nothing.

## **TREASURY WORKFLOW ECOSYSTEM**